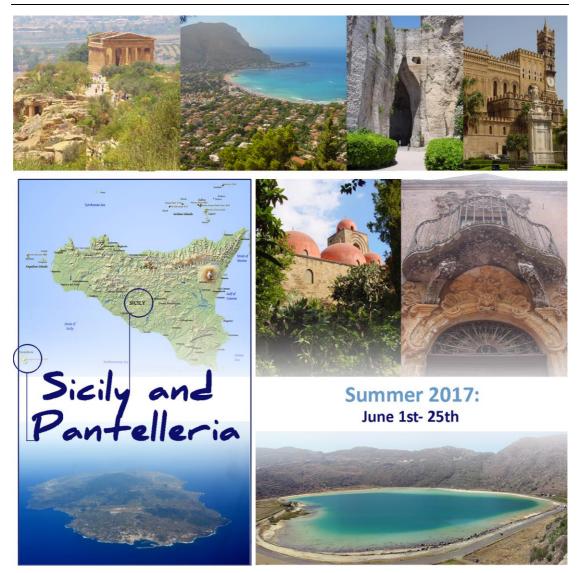

# Southern Italy Travel Schedule (1 to 25 June):

# 1-2 June:

Departure from New York (1 June local time 15:00pm), arrive in Palermo, Sicily (2 June, local time approx. 6:00am).

Gather at airport of Palermo. Get in Rental van/s.

All day: historical center of Palermo: churches, historical food markets, museums

### 3 June:

Morning: **Monreale:** the Cathedral; **Monte Pellegrino**: Saint Rosaly's sanctuary and Addaura prehistoric caves

Afternoon: Mondello: beach and village

Night: Hotel in Palermo (Hotel TBA)

#### 4 June:

Morning: historical center of **Cefalù**, **Castel di Tusa**: guided tour of Atelier sul mare art museum

Afternoon: Tindari beach (and sanctuary?)

Night: Hotel in Tindari country-side (agriturismo Antica Tindari)